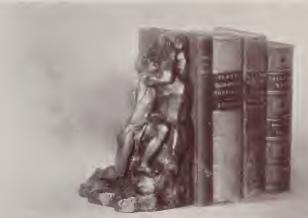

#### BRONZE

"ATHLETE" BOOK ENDS
BY MELIODON
NO. 333

HEIGHT 8" WIDTH 6" DEPTH 4"

"THE JESTER" BOOK ENDS

BY RUHL

NO. 332

HEIGHT 7" WIDTH 4½" DEPTH 4"

"WOOD IMP" BOOK ENDS